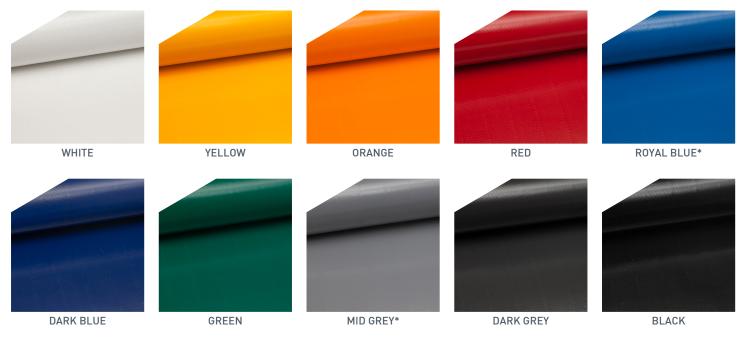

## APPLICATIONS | Tarpaulins | Ute/box trailer covers | Grain bins | Truck curtains

**FEATURES** | Fire retardant B1 | UV stabilised | 3 year warranty | Gloss finish | Anti-mildew | Anti-bacterial

| Roll Sizes:<br>250cm x 30 & 320cm x 30m     | White, Yellow, Orange, Red, Royal Blue, Dark Blue, Green, Mid Grey, Dark Grey & Black |
|---------------------------------------------|---------------------------------------------------------------------------------------|
| *Jumbo Rolls:<br>320cm x 200m               | Royal Blue & Mid Grey                                                                 |
| Nominal Weight                              | 680gsm                                                                                |
| Thickness                                   | 0.55mm                                                                                |
| Adhesion                                    | 95N/50mm                                                                              |
| Base Fabric                                 | 1300D x 1300D                                                                         |
| Fabric Density                              | 7 x 7cm Ripstop 2cm x 2cm                                                             |
| <b>Tensile Strength</b> [AS2001.2.1.1-2001] | Warp: 3300N/50mm   Weft: 3200N/50mm                                                   |
| Elongation At Break                         | Warp: 23%   Weft: 23%                                                                 |
| Tear Strength<br>(DIN 53363:2003)           | Warp: 340N   Weft: 320N                                                               |
| Printing Compatibility                      | Screen print or general digital print                                                 |

Please be aware that a slight colour difference may occur when using different online devices or when printed.

Image used for illustration purpose only, not the actual fabric being used.